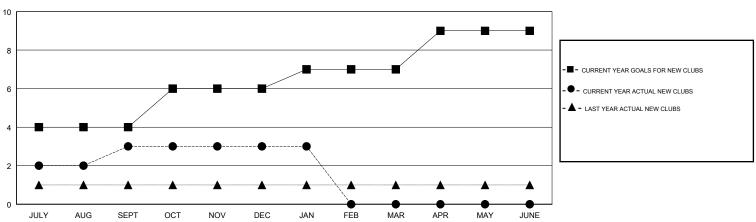

4             | 3         | 1             | JULY/AUG/SEPT         | 145                       | 140                     | 105                                          |
| OCT/NOV/DEC           | 2             | 0         | 0             | OCT/NOV/DEC           | 65                        | 21                      | 20                                           |
| JAN/FEB/MAR           | 1             | 0         | 0             | JAN/FEB/MAR           | 50                        | 8                       | 13                                           |
| APR/MAY/JUNE          | 2             | 0         | 0             | APR/MAY/JUNE          | 65                        | 0                       | 0                                            |

#### GOALS AND ACTUAL NEW CLUBS CUMULATIVE



### GOALS AND ACTUAL MEMBERS CUMULATIVE



| - ■ - MEMBER GROWTH NET GOAL      |  |
|-----------------------------------|--|
| - ● - MEMBER GROWTH ACTUAL        |  |
| - ▲ - LAST YEAR MEMBERSHIP ACTUAL |  |
|                                   |  |
|                                   |  |
|                                   |  |

| DROPPED CLUBS: 1 |     |
|------------------|-----|
| DROPPED MEMBERS  |     |
| DECEASED         | 2   |
| CLUB CANCELLED   | 0   |
| OTHER            | 136 |
| TOTAL            | 138 |

| 25 CLUBS OF 47 ADDED 1 OR MORE |   |
|--------------------------------|---|
| NEW MEMBERS                    |   |
|                                |   |
|                                |   |
|                                | ı |

| GENDER DISTRIBUTION                    |