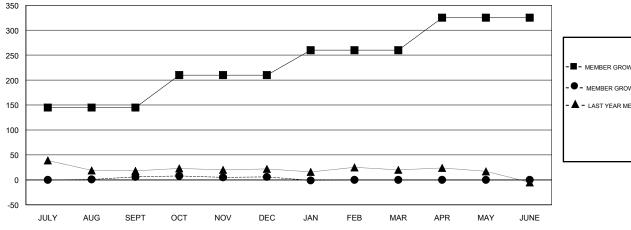

### GOALS AND ACTUAL MEMBERS CUMULATIVE

| - ■ - MEMBER GROWTH NET GOAL      |  |
|-----------------------------------|--|
| - ● - MEMBER GROWTH ACTUAL        |  |
| - ▲ - LAST YEAR MEMBERSHIP ACTUAL |  |
|                                   |  |
|                                   |  |
|                                   |  |